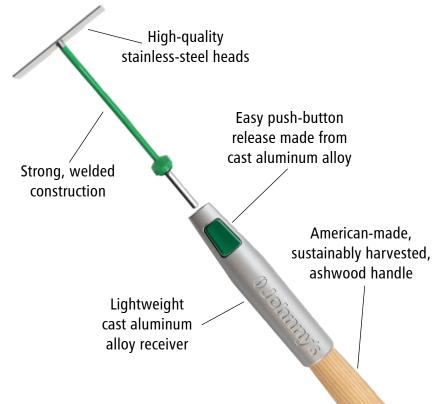

Finally, a tool as capable in the field as you. Built from durable, corrosion-resistant stainless steel and cast aluminum for years of use. Simple push-button release ensures you have the right cultivation heads on hand — or even better — attached to your belt. Patent pending and 100% satisfaction guaranteed.

Interchangeable hoe heads for precise, efficient cultivation.

Contour Wire hoe heads with low-profile design for cultivating right up to crop stems. Sized to cultivate between crops spaced 4" and 6" apart.

Collinear hoe heads for removing weeds from an upright, ergonomic position. Sized to cultivate between crops spaced 4" and 7" apart.

Connecta® Starter Kit #6864 Includes the Connecta® receiver, ashwood handle, 2 heads, and carrying clip. **\$89.95** 