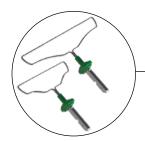

Interchangeable hoe heads for precise, efficient cultivation.

Contour Wire hoe heads with low-profile design for cultivating right up to crop stems. Sized to cultivate between crops spaced 4" and 6" apart.

Collinear hoe heads for removing weeds from an upright, ergonomic position. Sized to cultivate between crops spaced 4" and 7" apart.

Connecta® Starter Kit #6864 Includes the Connecta® receiver, ashwood handle, 2 heads, and carrying clip. **\$89.95** 