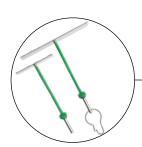

Finally, a tool as capable in the field as you. Built from durable, corrosion-resistant stainless steel and cast aluminum for years of use. Simple push-button release ensures you have the right cultivation heads on hand — or even better — attached to your belt. Patent pending and 100% satisfaction guaranteed.