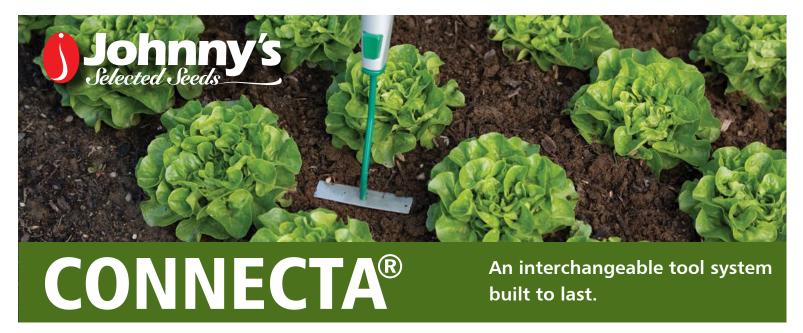

Interchangeable hoe heads for precise, efficient cultivation.

Contour Wire hoe heads with low-profile design for cultivating right up to crop stems. Sized to cultivate between crops spaced 4" and 6" apart.

Collinear hoe heads for removing weeds from an upright, ergonomic position. Sized to cultivate between crops spaced 4" and 7" apart.

Connecta® Starter Kit #6864 Includes the Connecta® receiver, ashwood handle, 2 heads, and carrying clip. **\$89.95** 