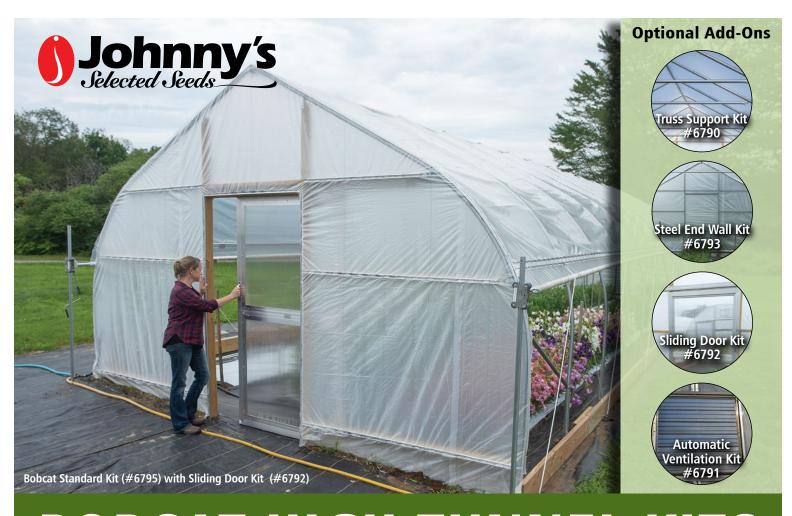

## **BOBCAT HIGH TUNNEL KITS**

## Build Your Own Durable & Professional-Grade High Tunnel

An easy-to-assemble kit ships to you with the materials and hardware needed to build a  $16' \times 48'$  gothic-style high tunnel. The perfect size for small farms and homesteads!

- Roll-up sides for ventilation
- Very resilient to wind and easily sheds snow
- 5'-tall sidewalls provide more head room and vertical space
- Purlin and wind bracing adds rigidity to the structure
- Customize with optional add-on kits. Truss Support Kit (#6790) required for areas with snow.