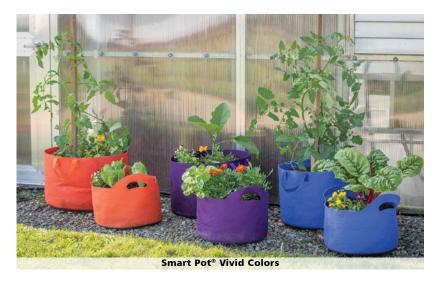

## **Smart Pot® Vivid Colors**

Same great benefits as the standard black Smart Pot®, now offered in additional colors. See chart above for specifications based on gallon size. NOTE: 15 Gal. pots have webbing handles and 7 Gal. pots have cut-out handles.

 7523 7 Gal. Violet.
 7526 15 Gal. Violet.

 7524 7 Gal. Berry Blue.
 7527 15 Gal. Berry Blue.

 7525 7 Gal. Mandarin Orange.
 7528 15 Gal. Mandarin Orange.