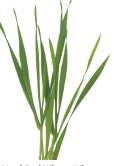

Field Pea

25 Lbs. 5 Lbs. Flavor Harvest Size 1/4 Lb. 1 Lb. @/Lb. @/Lb. 2160S \$4 95 \$9.50 \$8.07 \$7.04 Black Oil Sunflower Mild, nutty 3-4" \$5.30 \$11.90 \$10.34 \$9.23 2160SG CG Buckwheat Mild lettuce 3-4" \$5.00 \$9.45 \$6.50 \$5.90 2151SG 🖸 **Dwarf Grey Sugar Pea** Mild pea 3-5" \$3.85 \$6.70 \$4.20 \$2.91 2206S 3-5" Mild pea \$3.85 \$7.20 \$4.25 \$3.33 3161S **Field Pea** 3-5" \$5.01 3161SG 🖸 Mild pea \$4.10 \$7.90 \$3.48 Hard Red Winter Wheat 2162SG 🖸 Fresh, pleasantly bitter, mildly sweet juice 3-5" \$5.00 \$8.85 \$5.60 \$3.12 Nasturtium Sweet, spicy Leaves 1" diameter \$8.70 \$25.65 \$22.34 \$19.91 1905S \$5.20 \$8.89 \$5.37 \$3.84 3164S Sweet 3-4" Popcorn 3-4" Sweet \$5.40 \$17.35 \$14.75 \$12.65 3164SG 🖸 **Shades of Green Nasturtium** \$11.65 \$34.70 \$30.24 \$26.69 Sweet, spicy Leaves 1" diameter 3389S Tendril Pea Mild pea flavor, lots of tendrils 3165SG CG 3-5" \$4.30 \$8.20 \$5.35 \$3.72