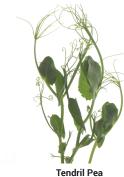

Field Pea

25 Lbs. 5 Lbs. Flavor Harvest Size 1/4 Lb. 1 Lb. @/Lb. @/Lb. 2160S \$4 95 \$9.50 \$8.07 \$7.04 Black Oil Sunflower Mild, nutty 3-4" \$5.30 \$11.90 \$10.34 \$9.23 2160SG CG Buckwheat Mild lettuce 3-4" \$5.00 \$9.45 \$6.50 \$5.90 2151SG 🖸 **Dwarf Grey Sugar Pea** Mild pea 3-5" \$3.85 \$6.70 \$4.20 \$2.91 2206S 3-5" Mild pea \$3.85 \$7.20 \$4.25 \$3.33 3161S **Field Pea** 3-5" \$5.01 3161SG 🖸 Mild pea \$4.10 \$7.90 \$3.48 Hard Red Winter Wheat 2162SG 🖸 Fresh, pleasantly bitter, mildly sweet juice 3-5" \$5.00 \$8.85 \$5.60 \$3.12 Nasturtium Sweet, spicy Leaves 1" diameter \$8.70 \$25.65 \$22.34 \$19.91 1905S \$5.20 \$8.89 \$5.37 \$3.84 3164S Sweet 3-4" Popcorn 3-4" Sweet \$5.40 \$17.35 \$14.75 \$12.65 3164SG 🖸 **Shades of Green Nasturtium** \$11.65 \$34.70 \$30.24 \$26.69 Sweet, spicy Leaves 1" diameter 3389S Tendril Pea Mild pea flavor, lots of tendrils 3165SG CG 3-5" \$4.30 \$8.20 \$5.35 \$3.72