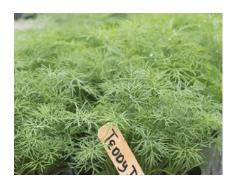

**TEDDY** Dill | #3293 Productive, slow-bolting dill with lush appearance.

**MUIR** Lettuce | #3881GP (Pelleted) Extremely heat tolerant and slow to bolt.

**MILD MICRO MIX** Microgreen | #2566G *EXCLUSIVE!* Brassica blend of mizuna, cabbage, kale, and kohlrabi.