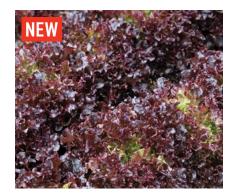

## HYDROPONIC PERFORMERS Johnny's





PROSPERA® COMPACT DMR (PL4) Basil | #4168GP (Pelleted) EXCLUSIVE! Outstanding Genovese basil with resistance to downy mildew and Fusarium. Slow-bolting, compact plants.



CASEY Lettuce | #4623P (Pelleted) Improved butterhead for CEA summer slot.



VOLCANA Lettuce | #4765JP (Pelleted) Red-to-the-heart mini. Very bolt

tolerant.



SALANOVA® RED TANGO Lettuce #4764JP (Pelleted) EXCLUSIVE! Slowest bolting of all our one-cut lettuces.



CORINTO Cucumber | #2562G EXCLUSIVE! Early, productive slicer with remarkable vigor.



SAKURA Tomato | #3853G Delicious, early cherry with exceptional disease resistance.



SALANOVA® HYDROPONIC GREEN **BUTTER** Lettuce | #4188JP (Pelleted) **EXCLUSIVE!** Improved tipburn tolerance.

## Shop all at Johnnyseeds.com



PROSPERA® ITALIAN LARGE LEAF DMR (ILL2) Basil | #4589G EXCLUSIVE! Resistant to downy mildew & Fusarium.



**PROSPERA® DMR (CG1)** Basil |#3597G Fast-growing Genovese type with excellent disease resistance.



**LALIQUE** Lettuce | #4184JP (Pelleted) Crunchy, sandwich-leaf type with strong performance.



**DRAGOON** Lettuce | #3884GP (Pelleted) Strong tolerance to bolt