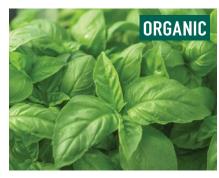

## HYDROPONIC PERFORMERS Johnny's

PROSPERA® COMPACT DMR (PL4) Basil | #4168GP (Pelleted) EXCLUSIVE! Outstanding Genovese basil with resistance to downy mildew and Fusarium. Slow-bolting, compact plants.

## Shop all at Johnnyseeds.com

PROSPERA® ITALIAN LARGE LEAF DMR (ILL2) Basil | #4589G EXCLUSIVE! Resistant to downy mildew & Fusarium.

**PROSPERA® DMR (CG1)** Basil |#3597G Fast-growing Genovese type with excellent disease resistance.