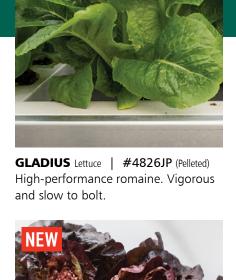

**LALIQUE** Lettuce | #4184JP (Pelleted) Crunchy, sandwich-leaf type with strong performance.

**DRAGOON** Lettuce | #3884GP (Pelleted) Strong tolerance to bolting and tipburn.

**CHARBELL** Swiss Chard | #4551 Clean, vibrant leaves. Strong *Cercospora* resistance.