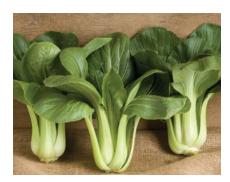

**CONFETTI MIX** Microgreen | #4119MG *EXCLUSIVE!* Easy, fast, colorful radish mix.

**BLACK SUMMER** Pac Choi | #2460 *EXCLUSIVE!* Dark green leaves with broad, light green petioles.

**MARBONNE** Tomato | #3225 **EXCLUSIVE!** Marmande type with improved disease resistance and vigor.