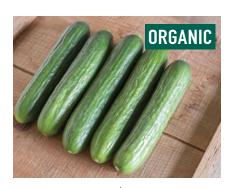

eted) Crunchy, sandwich-leaf type with strong performance.



**DRAGOON** Lettuce | #3884GP (Pelleted) Strong tolerance to bolting and tipburn.



**CHARBELL** Swiss Chard | #4551 Clean, vibrant leaves. Strong *Cercospora* resistance.



**TEDDY** Dill | #3293 Productive, slow-bolting dill with lush appearance.



**MUIR** Lettuce | #3881GP (Pelleted) Extremely heat tolerant and slow to bolt.



**MILD MICRO MIX** Microgreen | #2566G *EXCLUSIVE!* Brassica blend of mizuna, cabbage, kale, and kohlrabi.



**CONFETTI MIX** Microgreen | #4119MG *EXCLUSIVE!* Easy, fast, colorful radish mix.



**BLACK SUMMER** Pac Choi | #2460 *EXCLUSIVE!* Dark green leaves with broad, light green petioles.



**MARBONNE** Tomato | #3225 **EXCLUSIVE!** Marmande type with improved disease resistance and vigor.



**KATRINA** Cucumber | #47G
Tasty snacking cucumber with good heat tolerance.