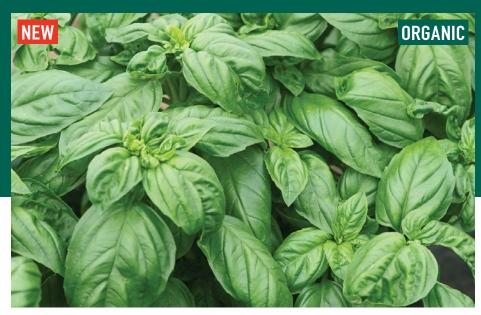

## HYDROPONIC PERFORMERS Johnny's

PROSPERA® COMPACT DMR (PL4) Basil | #4168GP (Pelleted) EXCLUSIVE! Outstanding Genovese basil with resistance to downy mildew and Fusarium. Slow-bolting, compact plants.