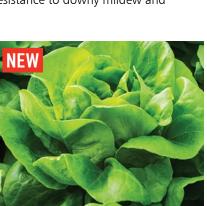

CASEY Lettuce | #4623P (Pelleted) Improved butterhead for CEA summer slot.

VOLCANA Lettuce | #4765JP (Pelleted) Red-to-the-heart mini. Very bolt

tolerant.

SALANOVA® RED TANGO Lettuce #4764JP (Pelleted) EXCLUSIVE! Slowest bolting of all our one-cut lettuces.