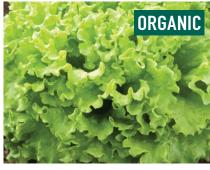

CASEY Lettuce | #4623P (Pelleted) Improved butterhead for CEA summer slot.

VOLCANA Lettuce | #4765JP (Pelleted) Red-to-the-heart mini. Very bolt

tolerant.

SALANOVA® RED TANGO Lettuce #4764JP (Pelleted) EXCLUSIVE! Slowest bolting of all our one-cut lettuces.