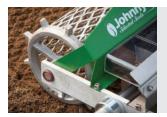

## Versatile Multi-Row Seeder for Small-Seeded Crops

Cleats on the drive wheel for improved traction in a wider variety of soil types

Open wheel ends for easily cleaning out the wheel cage

A seed funnel for efficiently collecting unused seed