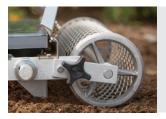

## Versatile Multi-Row Seeder for Small-Seeded Crops

Cleats on the drive wheel for improved traction in a wider variety of soil types

Open wheel ends for easily cleaning out the wheel cage

A seed funnel for efficiently collecting unused seed