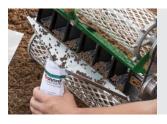

## Versatile Multi-Row Seeder for Small-Seeded Crops

Cleats on the drive wheel for improved traction in a wider variety of soil types

Open wheel ends for easily cleaning out the wheel cage

A seed funnel for efficiently collecting unused seed