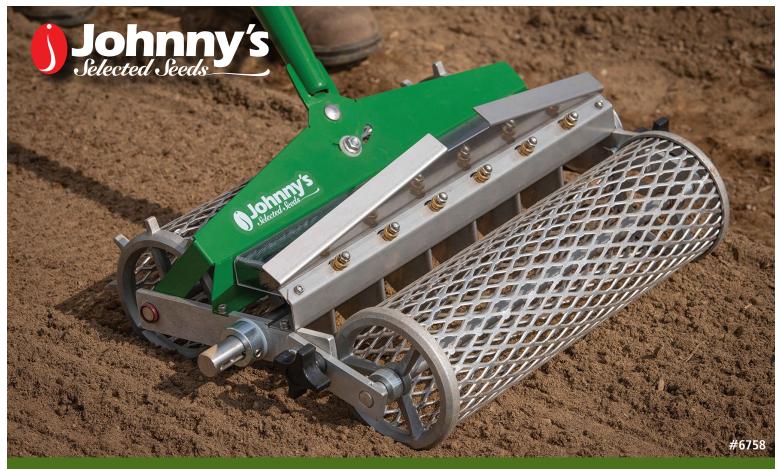

## Versatile Multi-Row Seeder for Small-Seeded Crops

Cleats on the drive wheel for improved traction in a wider variety of soil types

Open wheel ends for easily cleaning out the wheel cage

A seed funnel for efficiently collecting unused seed

Improved design of a popular Johnny's-developed tool. Sows small seeds quickly and easily, and then tamps them down for better seed-to-soil contact and improved germination. Great for sowing baby greens and carrots! Adjustable drive band allows you to choose the right in-row spacing for the job. Made in the USA. \$650.00

- Powder-coated steel frame
- Adjustable offset 59" handle
- 15" working width
- 2 passes on a 30" seedbed

SCAN THIS CODE to learn more about Johnny's Six-Row Seeder