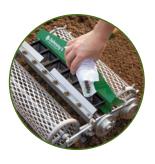

## Versatile Multi-Row Seeder for Small-Seeded Crops

Cleats on the drive wheel for improved traction in a wider variety of soil types

Open wheel ends for easily cleaning out the wheel cage

A seed funnel for efficiently collecting unused seed

Improved design of a popular Johnny's-developed tool. Sows small seeds quickly and easily, and then tamps them down for better seed-to-soil contact and improved germination. Great for sowing baby greens and carrots! Adjustable drive band allows you to choose the right in-row spacing for the job. Made in the USA. \$650.00