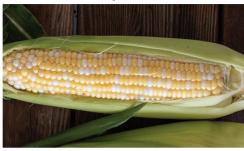

## Synergistic (syn)

Each synergistic ear has 75% (se) kernels and 25% (sh2) kernels. The sweet taste blends (se) tenderness with (sh2) crispness. Allow kernels to get plump before picking. Isolate from (sh2), dry corn, and popcorn.

3894G or 3894RG or 3894 Allure 4128 or 4128T Essence 3363 or 3363T Illusion 4456, 4456R, or 4456T Latte 2761 or 2761T Montauk 4772 or 4772R Quick Start 3413 or 3413T Temptress

This gene results in heightened sweetness and slowest conversion to starch after harvest. The abbreviation "sh2" refers to "shrunken," the appearance of the seeds (dry kernels). Isolate from all other corn types.