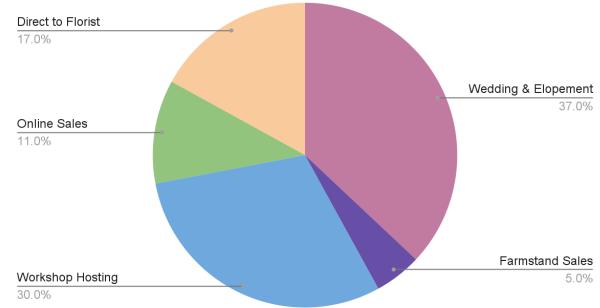

#### 2024 Gross Revenue

### More about Flourish Flower Farm

- Provide floral design service for weddings, elopements & events
- Operate a self-service Farmstand
- Provide flowers to florist shops
- Teach floral design classes, flower farming intensive & "just for fun" workshops on the farm
- Authored the best-selling book Growing Flowers: Everything You Need to Know About Planting, Tending, Harvesting & Arranging Beautiful Blooms which was published in 2021