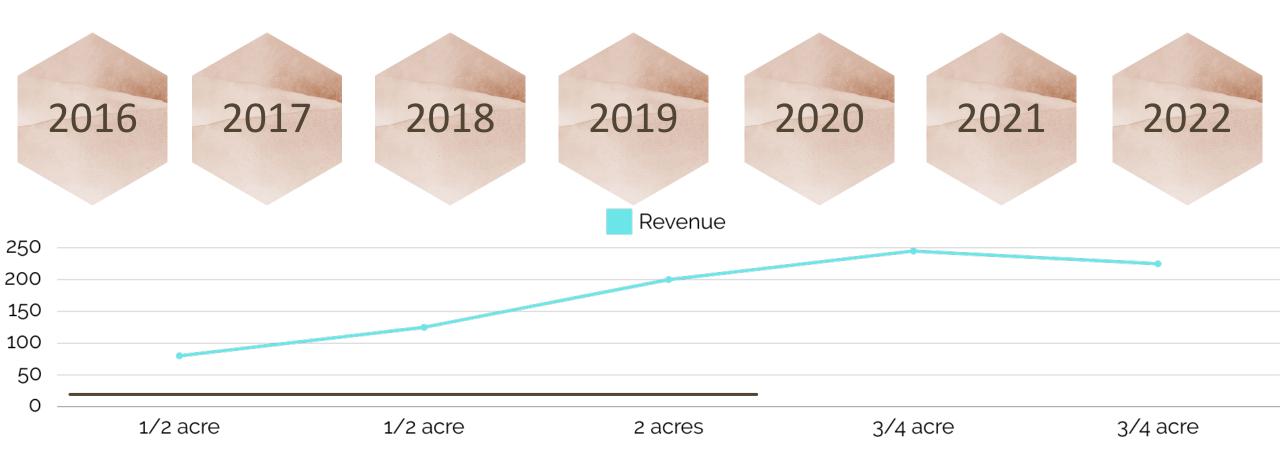

|                                 |               |                    |                            |
|                      |                            |            |              |       |                                         |                                 |               |                    |                            |

### Let's stay connected:

<u>www.flourishflowerfarm.com/bloomtoboom</u> <u>office@flourishflowerfarm.com</u> Instagram <u>@flourishflowerfarm</u>



As a special treat, use code BLUESKIES to receive a \$150 discount on a Floral Design Essentials workshop on our farm in 2024!



# B-SIDE FARM &





## **B-SIDE BASICS**

- < 3/4 acre
- founded in 2014
- scaled down over the years
- minimal till
- ecological / regenerative
- CA --> OR

## MILESTONES & REVENUE



## SALES CHANNELS

| FARM STAND                                         | WEDDINGS                                        | PEONY CSA                  |  |  |
|----------------------------------------------------|-------------------------------------------------|----------------------------|--|--|
| • 7 DAYS/WEEK<br>• HONOR SYSTEM<br>• \$35 BOUQUETS | • 15 / YEAR<br>• FULL SERVICE<br>• \$7K MINIMUM | • 1 MONTH<br>• 100 MEMBERS |  |  |
| \$145K /YEAR                                       | \$100K /YEAR                                    | \$20K /YEAR                |  |  |

## WHY I LOVE MY FARM STAND



B-SIDE FARM



## MY FARM'S LESSONS

- COMPARE ENTERPRISES FOR PROFITABILITY
- SCALE DOWN & GO FOR RETAIL PRICE POINT
- DECISION-MAKING
- MARKET BEHIND THE PULL

B-SIDE FARM



## FREE GU