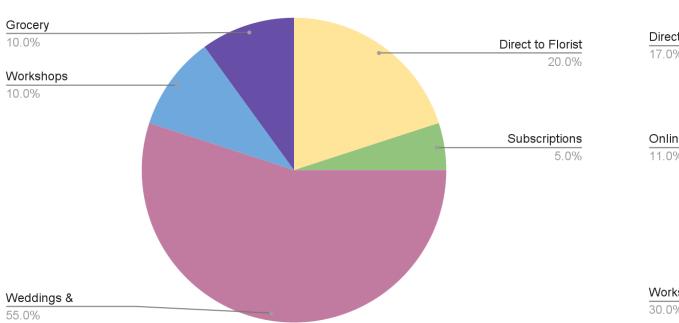

### Flourish's Revenue Streams

2019 Gross Revenue

### More about Flourish Flower Farm

- Provide floral design service for weddings, elopements & events
- Operate a self-service Farmstand
- Provide flowers to florist shops
- Teach floral design classes, flower farming intensive & "just for fun" workshops on the farm
- Authored the best-selling book Growing Flowers: Everything You Need to Know About Planting, Tending, Harvesting & Arranging Beautiful Blooms which was published in 2021