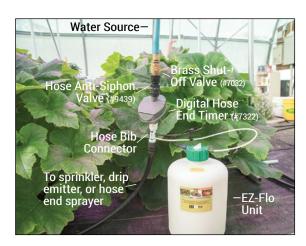

## EZ-FLO FERTILIZER INJECTOR COMPARISON CHART

|                             |                                            | EZ-Flo Fertilizer Injector Model                                                                                                                                                                                                                                                                                         |                                                                    |                                                                    |
|-----------------------------|--------------------------------------------|--------------------------------------------------------------------------------------------------------------------------------------------------------------------------------------------------------------------------------------------------------------------------------------------------------------------------|--------------------------------------------------------------------|--------------------------------------------------------------------|
|                             |                                            | Model #9205                                                                                                                                                                                                                                                                                                              | Model #7160                                                        | <b>Model</b> #7162                                                 |
| Total Capacity (liquid)     |                                            | Approximately 0.75 gal (2.8 L)                                                                                                                                                                                                                                                                                           | Approximately 1.0 gal (3.7 L)                                      | Approximately 2.5 gal (9.5 L)                                      |
| Fertilizer Capacity         | (Refers to<br>water-soluble<br>fertilzier) | Maximum 5 lbs. (2.25 kg)                                                                                                                                                                                                                                                                                                 | Maximum 7 lbs. (3.1 kg)                                            | Maximum 10 lbs. (4.5 kg)                                           |
| Pressure Rating *           |                                            | Low (up to 50 PSI maximum)                                                                                                                                                                                                                                                                                               | High (up to 80 PSI maximum)                                        | Low (up to 50 PSI maximum)                                         |
| Minimum Water Flow Required |                                            | 2.0 gal/min (7.6 L/min) via Standard Hose Bib<br>2.5 gal/hr (9.5 L/hr) via Ball Valve Coupling                                                                                                                                                                                                                           |                                                                    |                                                                    |
| Adjustable Feed Ratio Range |                                            | Ratio of water to fertilizer adjustable from 1000:1 on Slow setting to 100:1 on Fast setting                                                                                                                                                                                                                             |                                                                    |                                                                    |
| Water Volume to Empty Tank  |                                            | 750 gal (2.8 kl)/ Slow setting<br>75 gal (.28 kl)/ Fast setting                                                                                                                                                                                                                                                          | 1,000 gal (3.7 kl)/ Slow setting<br>100 gal (.37 kl)/ Fast setting | 2,000 gal (7.5 kl)/ Slow setting<br>200 gal (.75 kl)/ Fast setting |
| Physical Specifications     |                                            | 6" x 6" x 8"; 2 lbs.<br>(15cm x 15cm x 20cm; .90 kg)                                                                                                                                                                                                                                                                     | 7" x 7" x 8"; 3 lbs.<br>(18cm x 18cm x 20cm; 1.35 kg)              | 10" x 10" x 14"; 7 lbs.<br>(25cm x 25cm x 35cm; 3.1 kg)            |
| Includes:                   |                                            | Hose bib adapter with US standard threads, 1/4" nylon barbed tubing, and tubing valves.                                                                                                                                                                                                                                  |                                                                    |                                                                    |
| Additional Materials:       |                                            | If the user's hose bib does not already have a backflow preventer, an anti-siphon valve (#9439) will also need to be purchased. If connecting to a sprinkler or drip system, the EZ-Flo Injector must be connected after a zone valve in the system; a ball valve slip coupling connector (#9486) is available for that. |                                                                    |                                                                    |